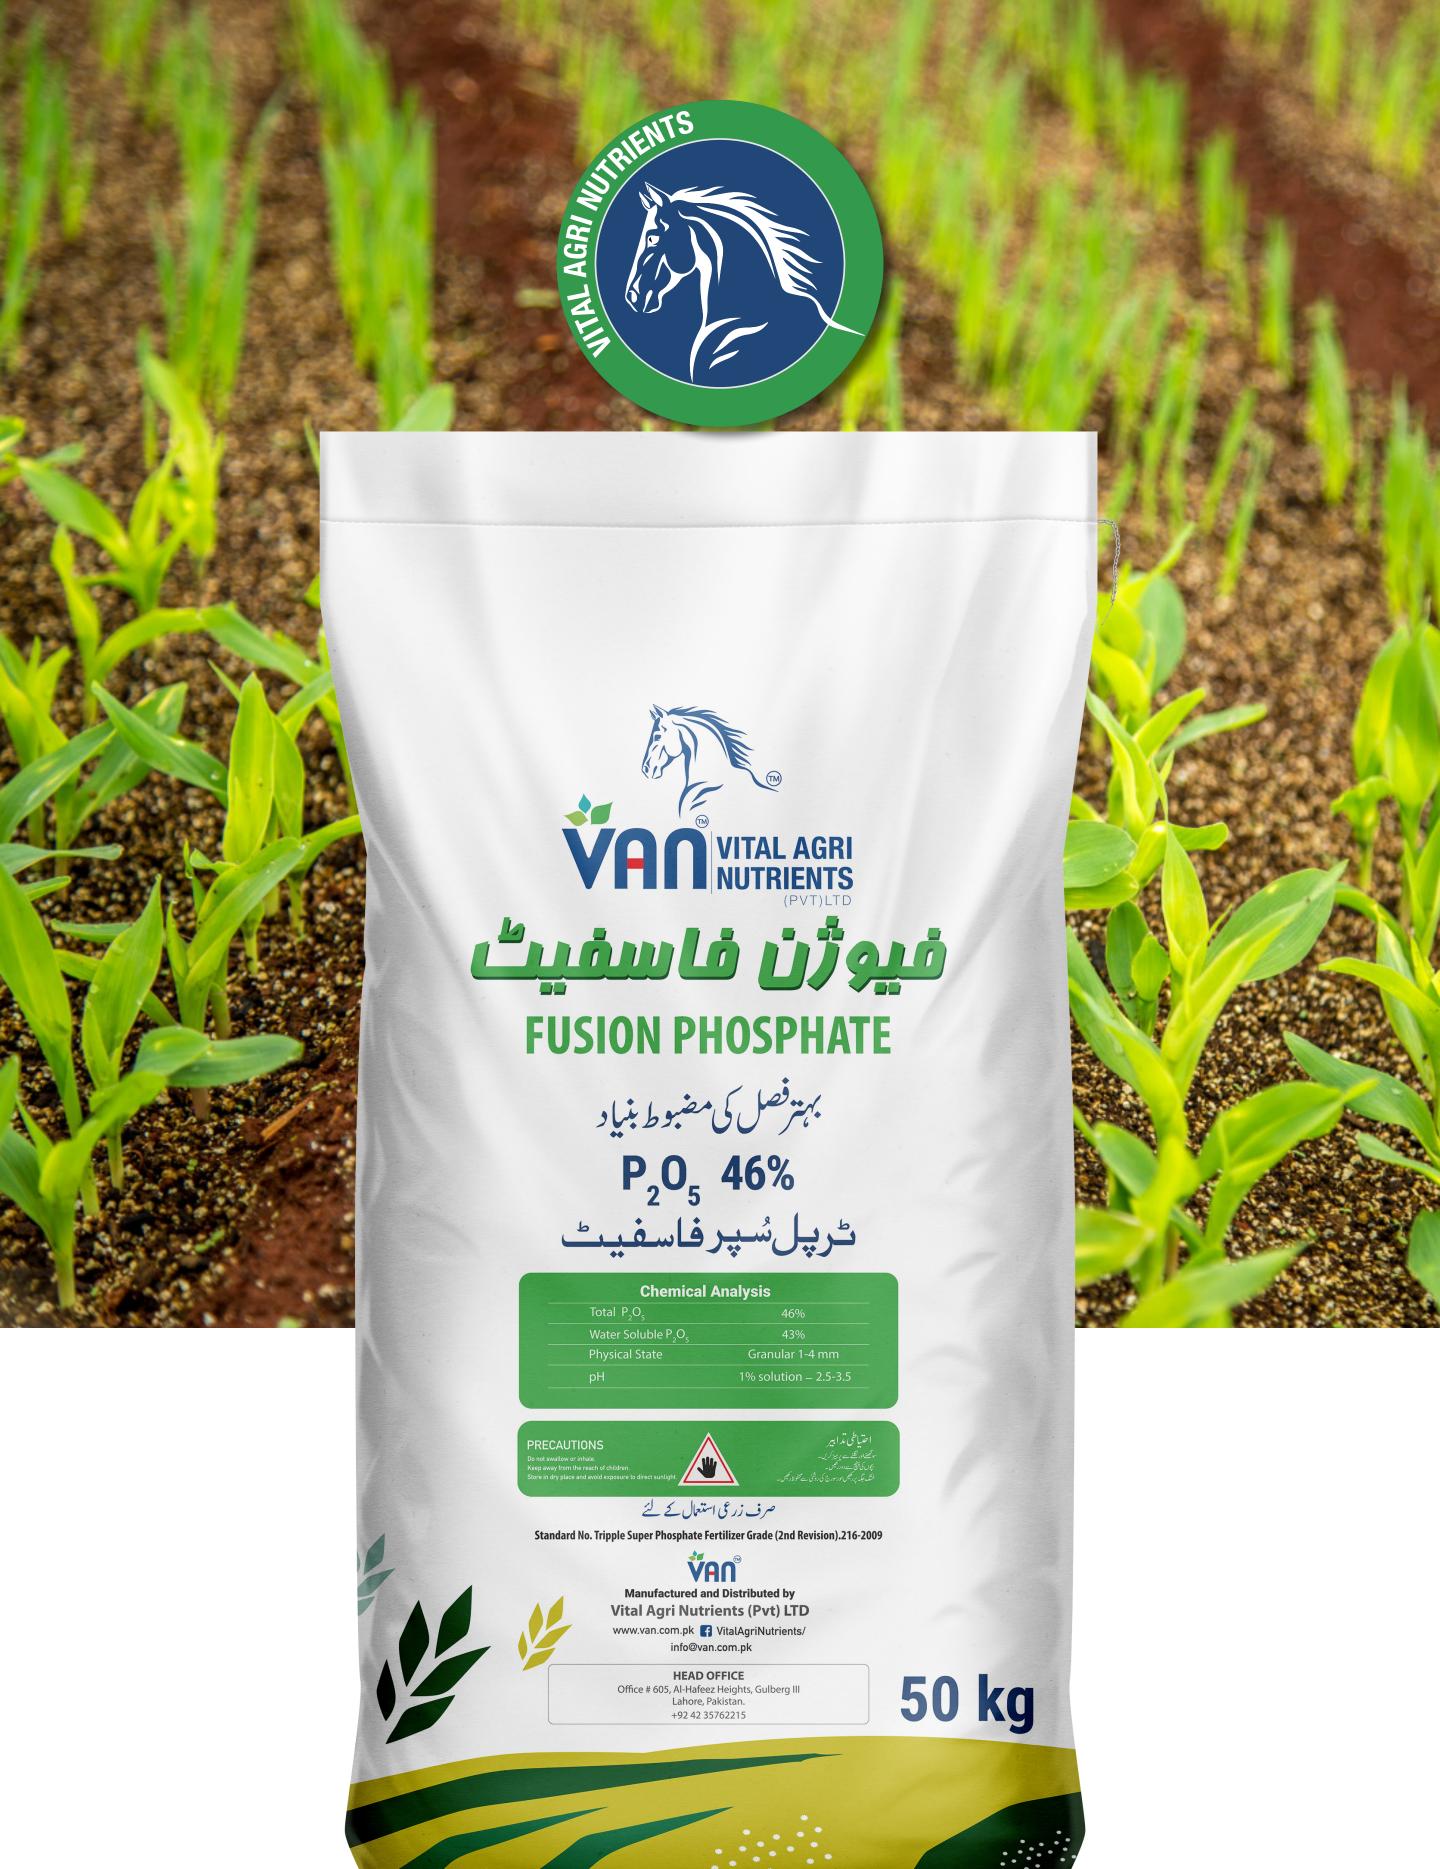

# Fusion Phosphate

# **TSP**

**Core Foundation for Better Yield** 

پاکستان کے رنگ وائٹل ایگری کے سنگ



# Chemical Analysis

## **Fusion Phosphate - TSP**

## Macro Elements (w/w)

Phosphorus (P<sub>2</sub>O<sub>5</sub>)

46%

# **Trace Elements (ppm)**

Iron (Fe) - EDTA

Trace

#### **Micro Nutrients**

Calcium (Ca)10%

# **Physical Properties**

| Appearance               | Pallet         |
|--------------------------|----------------|
| Color                    | Brownish – Red |
| Moisture (%)             | < 4%           |
| pH (5% solution @ 25 °C) | 3.5 - 4.5      |

# **General Specifications / Typical Properties**

| Product Category     | Soluble fertilizers |
|----------------------|---------------------|
| Nutrient Composition | 02-10-30            |
| Nutrients